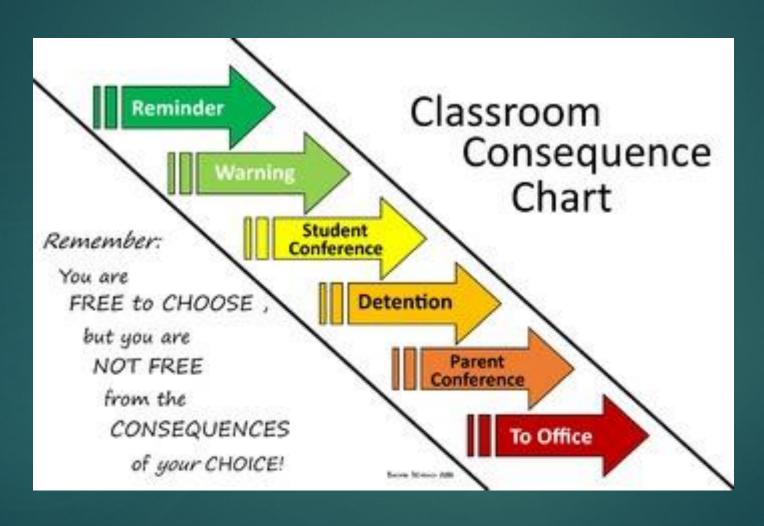

#### INTERCOM ANNOUCEMENTS

No talking during intercom communication.

**EVERYONE NEEDS TO HEAR!** 

(CONSEQUENCE: SILENT LUNCH)

#### CLASSROOM GUESTS

- Guests/visitors should be greeted and treated appropriately.
- If a guest is speaking with the teacher, students should remain quiet and continue working.

(CONSEQUENCE: SILENT LUNCH)

#### TEACHER'S ABSENCE

- Students are expected to behavior appropriately and complete all assignments independently and quietly.
- Best-behaved class/classes will receive positive recognition.

(Consequence: Silent Lunch/Connections)