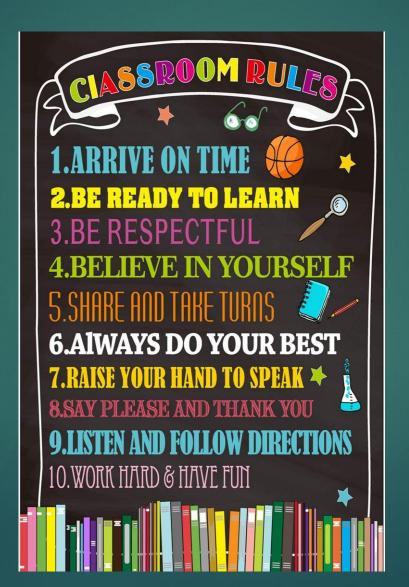

# ENTERING THE CLASSROOM

- ► ENTER CLASS ROOM ABSOLUTELY QUIET.
- ► (CLASS WILL REPEAT UNTIL ALL IS QUIET)
- ▶ QUIETLY TAKE OUT ALL CLASS MATERIALS.
- ► ASSIGNED PENCIL SHARPENER WILL SHARPEN PENCILS FOR EACH ROW/GROUP.
- ► FOLLOW BOARD DIRECTIONS/TEACHER DIRECTIONS AND....
- ASSIGNED ROW/GROUP WILL COMPLETE
   2 IREADY LESSONS (ROTATE WHEN DONE)

# COMING TO ATTENTION

- ► CLICK/LIGHTS MEANS TO BE QUIET AND LISTEN
- ► HAND RAISED MEANS TO BE QUIET AND LISTEN
- ► "PAUSE" MEANS TO BE QUIET AND LISTEN

### TURNING IN ASSIGNMENTS

- Turn in assignments to your class inbox or other designated area.
- ► NO NAME = NO CREDIT
- Assignments should be turned in with required information:
  - ▶ Last Name, First Name
  - Class Period
  - Date

#### **CLASSROOM MOVEMENT**

- DO NOT GET UP WITHOUT PERMISSION.
- DO NOT OPEN THE DOOR WITHOUT PERMISSION.
- TISSUE IS LOCATED THROUGHOUT THE ROOM. PLEASE SANITIZE AFTER USE!