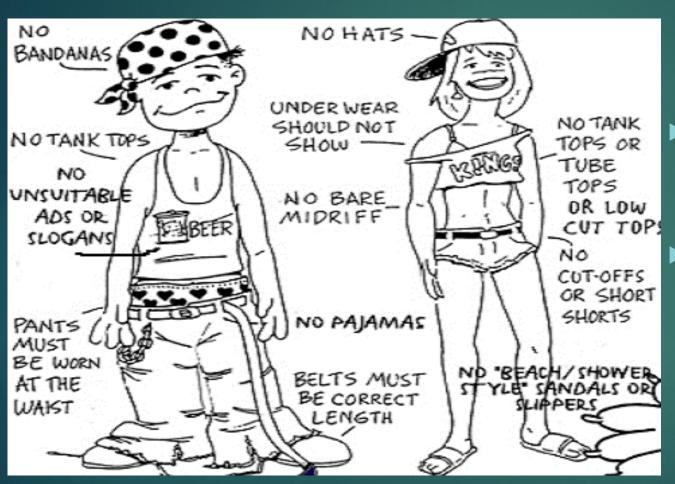

#### DRESS CODE

All Dress Code provisions will be enforced daily.

Inappropriate dress will require correction/change of clothing/call home